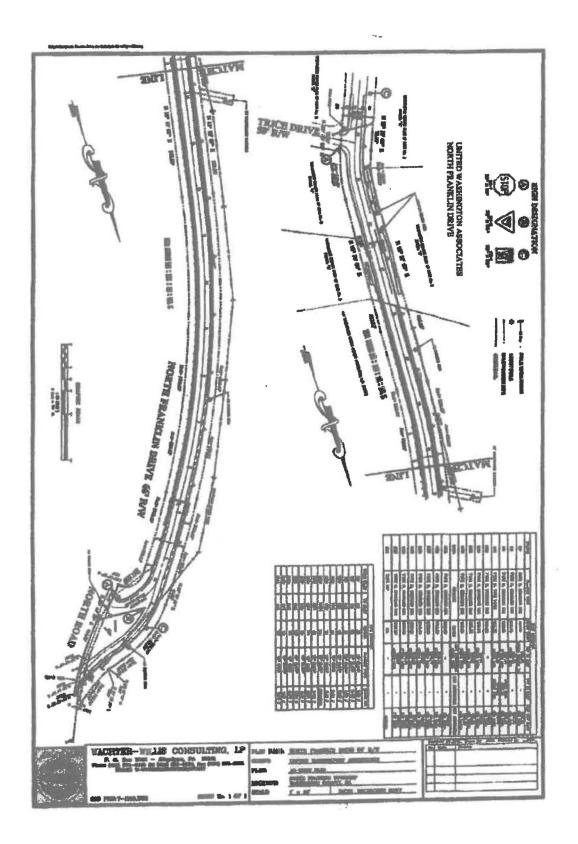

# SECTION 2. DEED(S) OF NORTH FRANKLIN DRIVE.

A. By Deed dated February 18, 2008, United Washington Associates, L.P. conveyed to North Franklin Township the 66 foot wide right of way area known as North Franklin Drive. Said Deed is recorded in the Washington County Recorder of Deeds Office at Instrument No. 200805018. A true and correct copy of said Deed is incorporated herein as Exhibit A.

#### SECTION 3. DEED OF TRICH DRIVE.

A. By Deed dated October 19, 2011, United Washington Associates, L.P. conveyed to North Franklin Township a 50' right of way previously known as Stout Drive and now known as Trich Drive. Said Deed is recorded in the Washington County Recorder of Deeds Office at Instrument No. 201131737. A true and correct copy of said Deed is incorporated herein as Exhibit D.

# SECTION 4. ACCEPTANCE OF NORTH FRANKLIN DRIVE AND TRICH DRIVE.

A. At a public meeting held on April 18, 2012, the Board of Supervisors accepted North Franklin Drive and Trich Drive. A true and correct copy of the Township Meeting Minutes confirming acceptances are attached hereto and incorporated herein as Exhibit E.