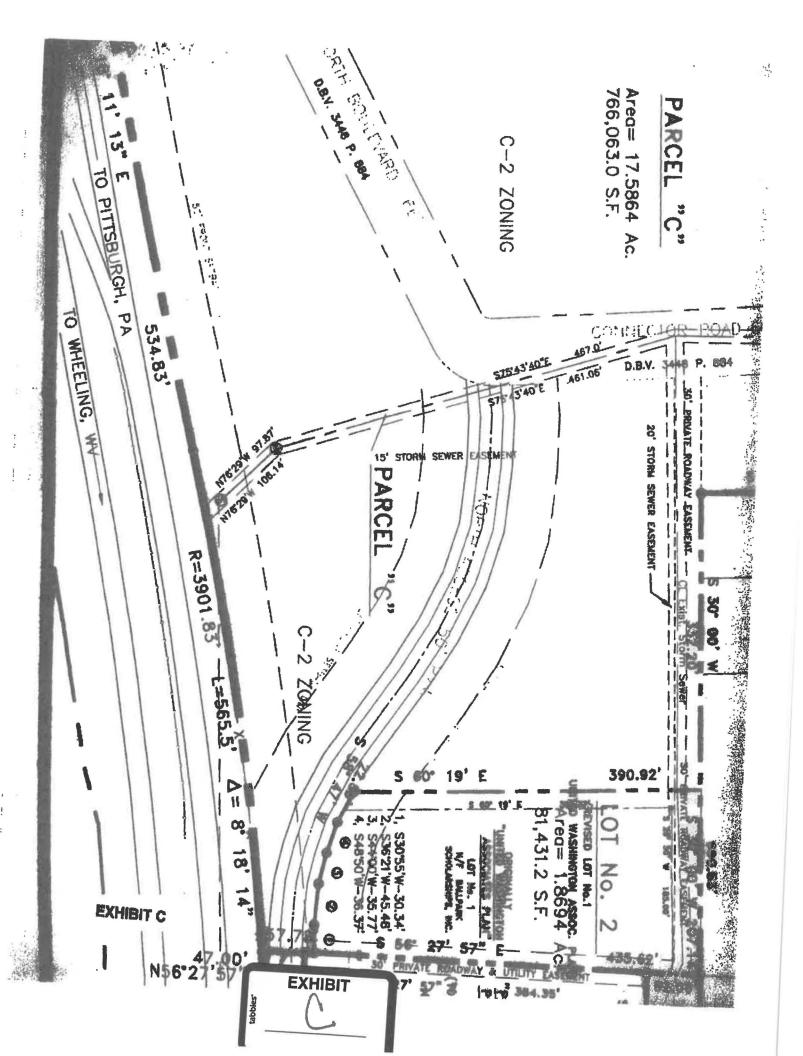

B. By Deed dated September 8, 2020, North Franklin Township Recreation and Business Improvement Authority deeded to North Franklin Township as part of the Dissolution of the Authority to convey all property to the Township. Said Deed is recorded in the Washington County Recorder of Deeds Office at Instrument No. 202029001. A true and correct copy of said Deed is incorporated herein as <a href="Exhibit B">Exhibit B</a>. For further description of the right-of-way area, see Deed of United Washington Associates, LP to North Franklin Township Recreation and Business Improvement Authority by Deed of dated October 1, 2004 and recorded in the Office of the Recorder of Deeds of Washington County, Pennsylvania at Instrument Number: 200435256. Said right of way area described as:

A fifty (50) foot right of way across a portion of the lands of the Grantor herein identified as Parcel C on Exhibit C hereto, being an excerpt of the Plan, and as described on Exhibit C and Designated "North Access 50'RW" For the sole purpose of use as a means of vehicular access to the southerly boundary of Parcel C and the northeasterly boundary of lands of Ballpark Scholarships, Inc. identified on the Plan as Lot No. 1-R.

A depiction of said right-of-way is attached hereto and incorporated herein as Exhibit C.