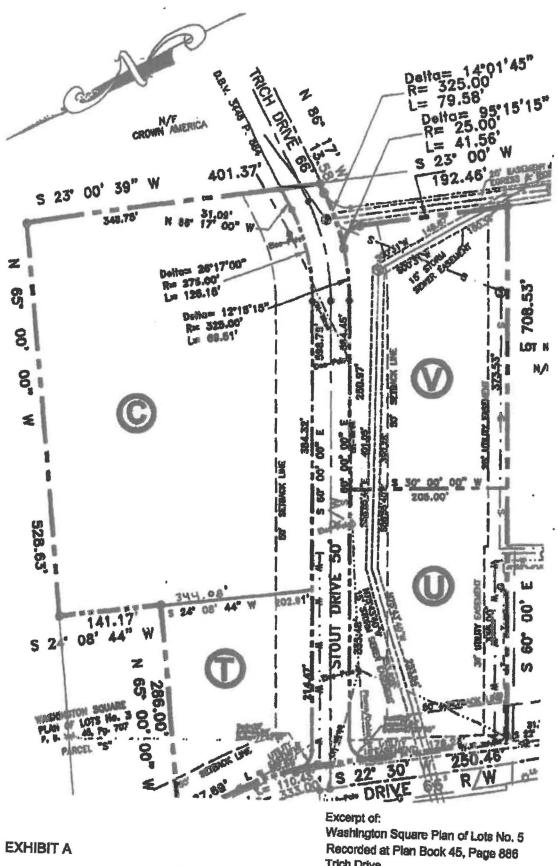

2011, between UNITED

A N D

NORTH FRANKLIN TOWNSHIP ("Grantee"), with its principal office located at 620 Franklin Farms Road, Washington, Pennsylvania 15301.

WITNESSETH, that Grantor, in consideration of One Dollar (\$1.00) hereby grants and conveys to Grantee all of Grantor's right, title and interest to that certain piece of real property located in North Franklin Township, Washington County, Pennsylvania, identified on the Washington Square Plan of Lots No. 5 as recorded in the Office of the Recorder of Deeds of Washington County, Pennsylvania in Plan Book 45, Page 886 as "Stout Drive '50' Right of Way" (now known as Trich Drive), depicted on Exhibit A hereto, being an excerpt of said Plan.